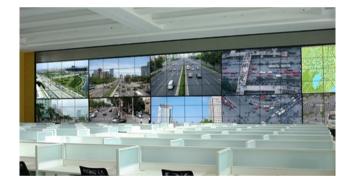

#### Application in Public Security

Chongqing Public Security Bureau (67-inch arch DLP display unit, 6  $\times$  10 window division mode)