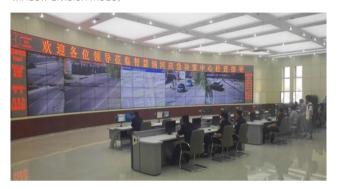

#### Application in Public Security

Harbin Nehe Command Center (55-inch LCD display unit,  $4 \times 18$  window division mode)