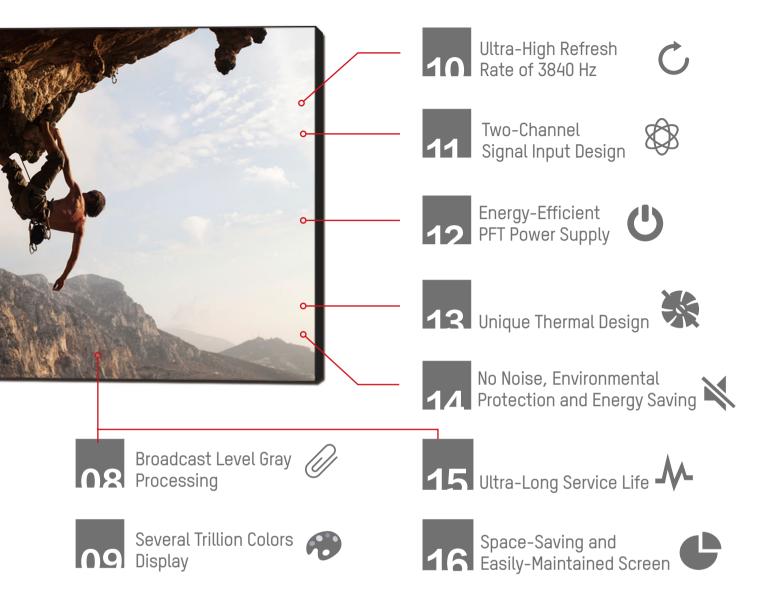

## DLP Projection Display Unit

Hikvision is committed to provide the complete resolution of DLP video wall display system. Importing the most advanced international DLP display technology and Danish DNP import screen, Hikvision provides customers with the most practical and advanced DLP display unit by integrating the modular structural design with installation technology, and equipping the display unit with the independent R&D image processor. Hikvision provides high-quality DLP products with a full range of size: 50 inch, 60 inch, 67 inch, and 70 inch.

Featuring narrow seam, excellent display, consistent between color and brightness, high reliability, high stability, and long lifespan, Hikvision DLP products have reached the industry's most advanced level, and can fully satisfy customers' security monitoring needs, command scheduling needs, and other needs.

| Model                  | DS-D1050EH                                               | DS-D1060EH       | DS-D1067EH       | DS-D1080EH       | DS-D1070EF       |  |
|------------------------|----------------------------------------------------------|------------------|------------------|------------------|------------------|--|
| Dimension              | 50''                                                     | 60''             | 67''             | 80''             | 70''             |  |
| Width(mm)              | 1016                                                     | 1219             | 1361             | 1600             | 1550.2           |  |
| Height(mm)             | 762                                                      | 914              | 1021             | 1200             | 872              |  |
| Display Technology     | DLP technology(Superior 0.95" 1-chip DLP, LVDS DMD Chip) |                  |                  |                  |                  |  |
| Brightness             | 500cd/ <b>m²</b>                                         | 800cd/ <b>m²</b> | 500cd/ <b>m²</b> | 800cd/ <b>m²</b> | 500cd/ <b>m²</b> |  |
| Viewing Angle          | Horizontal: 178°, Vertical: 178°                         |                  |                  |                  |                  |  |
| Physical<br>Resolution |                                                          | 1920*1080        |                  |                  |                  |  |
| Lamp Bulb              | 3*6 LED                                                  |                  |                  |                  |                  |  |
| Contrast               | 2500:01                                                  |                  |                  |                  |                  |  |
| Output Brightness      | 1200ANSI                                                 |                  |                  |                  |                  |  |
| Evenness               | ≥93%                                                     |                  |                  |                  |                  |  |
| Average Lifespan       | 60000-100000 hour                                        |                  |                  |                  |                  |  |
| Scanning Frequency     | Horizontal: 15kHz-120kHz<br>Vertical: 24Hz-120Hz         |                  |                  |                  |                  |  |