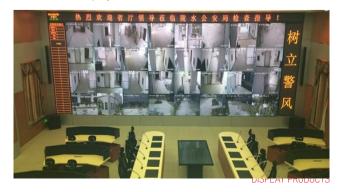

# DLP Projection Display Unit Application

#### Application in Public Security

Chongqing Public Security Bureau (67-inch arch DLP display unit, 6  $\times$  10 window division mode)