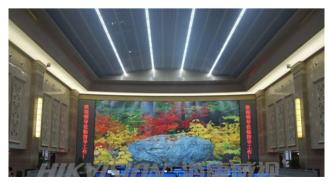

## LCD Display Unit Application

#### Application in Public Service

Taiyuan 12345 Service Center (55-inch LCD display unit,  $7 \times 18$  window division mode)