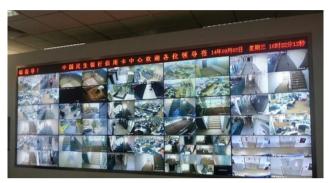

#### Application in Financial Service

Credit Card Center of China Minsheng Bank (46-inch LCD display unit,  $6 \times 10$  window division mode)