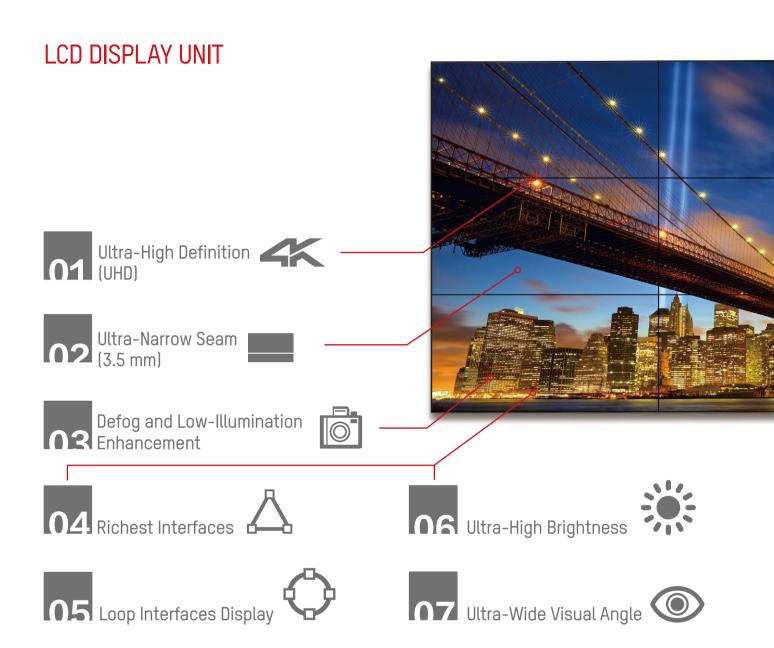

## LCD Display Unit

Hikvision is the world-leading professional manufacturer and solution supplier in LCD display system based on rich project implementation experience and strong R&D (research and development) capability. Continuously focusing on technology R&D and product innovation in the field of splicing display unit, Hikvision provides a complete solution and high-quality products for customers' demands, and gains a high domestic market share.

Hikvision LCD display unit adopts an ultra-narrow panel technology with bi-side seam as only 3.5 mm. It is designed for industrial display with LED backlight, high light and low light. High-quality LCD display units are provided with a full range of size: 46 inch and 55 inch. In addition, a wide selection of mounting bracket is presented for customers: modular bracket, wall mount bracket, and other brackets.