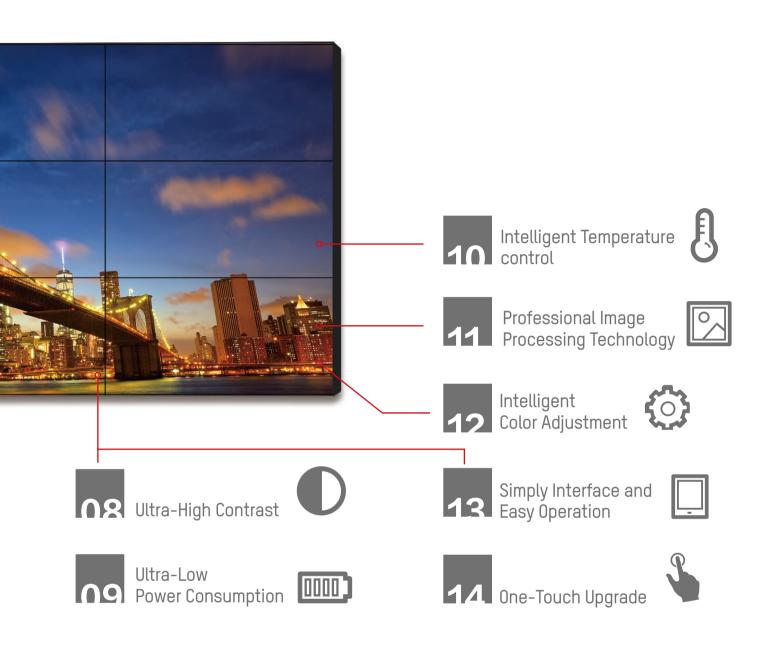

Hikvision LCD display unit adopts an ultra-narrow panel technology with bi-side seam as only 3.5 mm. It is designed for industrial display with LED backlight, high light and low light. High-quality LCD display units are provided with a full range of size: 46 inch and 55 inch. In addition, a wide selection of mounting bracket is presented for customers: modular bracket, wall mount bracket, and other brackets.