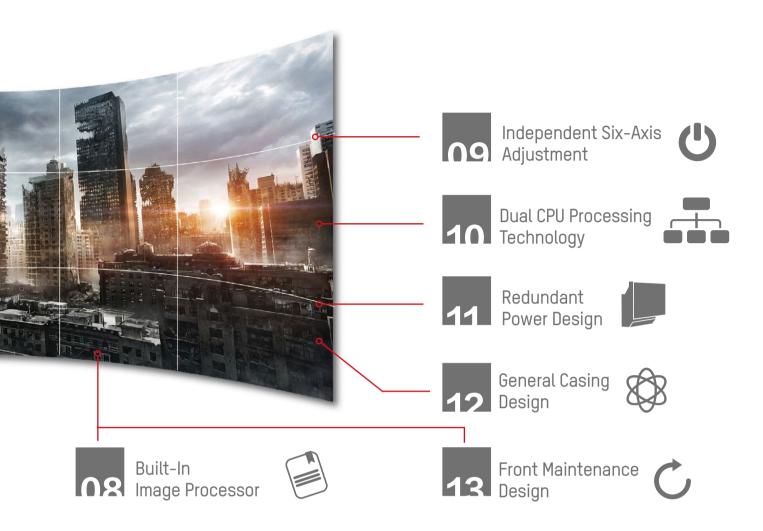

## LED DISPLAY UNIT

## LED Display Unit

Based on the great research and development ability in the field of display, Hikvision combines the market requirements and provides customers with a complete solution for LED full-color display system. Hikvision LED full-color display is spliced by standard LED boxes which adopt the SMT (Surface Mount Technology) and package RGB (red, green and blue) into one LED. The LED full-color display makes use of one-piece die-casting aluminum to guarantee the installation precision and durability of the splicing screens. It has features such as displaying seamless image, being environmentally friendly mute, being thin and having long service life, etc..

| Model                           | DS-D4012FI-EL                                         |  |  |  |
|---------------------------------|-------------------------------------------------------|--|--|--|
| Pixel structure                 | SMD LED(1 luminous led integrated by three led leads) |  |  |  |
| Pixel pitch(mm)                 | 1.25                                                  |  |  |  |
| Model Resolution(W×H)           | 192×135                                               |  |  |  |
| Model dimension(W×H)            | 240×168.75(mm)                                        |  |  |  |
| Unit Resolution(W×H)            | 960×540(mm)                                           |  |  |  |
| Unit dimension(W×H×D)           | 1200×675×99(mm)                                       |  |  |  |
| Pixel density                   | 640000 Points/m2                                      |  |  |  |
| Unit ratio                      | 16:09                                                 |  |  |  |
| Brightness(nits)                | ≥600                                                  |  |  |  |
| Viewing Angle                   | Horizontal: 160°, Vertical: 160°                      |  |  |  |
| Contrast                        | ≥6000:1                                               |  |  |  |
| Average power consumption(W/m2) | 360                                                   |  |  |  |
| Refresh rate(Hzv)               | 3840                                                  |  |  |  |
| Service Life(h)                 | ≥100,000 hours                                        |  |  |  |